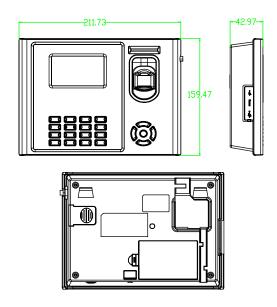

## **Dimensions**

# Specifications

| Fingerprint Capacity       | 10000                                                                                            |
|----------------------------|--------------------------------------------------------------------------------------------------|
| ID Card Capacity           | 10,000 (Optional)                                                                                |
| Record Capacity            | 100,000                                                                                          |
| Display                    | 3 inch TFT Screen                                                                                |
| Communication              | TCP/IP,USB Host & Client                                                                         |
| Standard Functions         | Self-Service Query, Photo ID, Webserver, Work code, SMS, DST, Scheduled-bell                     |
| Biometric Recognition Rate | FAR: <=0.0001%, FRR: <=1%                                                                        |
| Access Control Interface   | 3rd Party Electric Lock, Door Sensor, Exit Button, Alarm, and Door Bell                          |
| Wiegand Singal             | Input&Output                                                                                     |
| Optional Functions         | ID Card, RFID S50/S70 IC Card (13.56 MHz), HID, External Printer, ADMS, Wi-Fi, GPRS, 3G, Battery |
| Software                   | easy TimePro/easy WDMS                                                                           |
| Power Supply               | DC12V 1.5A                                                                                       |
| Operating Temp             | 0 ℃- 45 ℃                                                                                        |
| Operating Humidity         | 20%-80%                                                                                          |
| Dimension                  | 221.7*159.5*42.9mm (Length*Width*Thickness)                                                      |