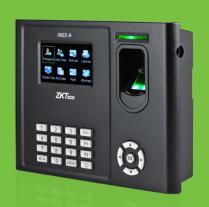

# **IN**02-A

# Fingerprint Time Attendance & Access control Terminal

IN02-A is a 3-inch Fingerprint Time Attendance & Access control Terminal which is equipped with expandable functions including Wi-Fi, GPRS, battery and more keypads which brings you a simple but more efficient interaction and user experience. It is a good chooses if you want a device with varies function and economic. If you need an economic device with various functions, IN02-A would be an optimal choice.