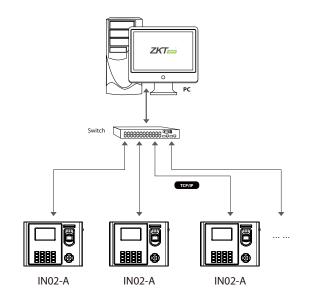

s         | ID Card, RFID S50/S70 IC Card (13.56 MHz), HID, External Printer, ADMS, Wi-Fi, GPRS, 3G, Battery |
| Software                   | easy TimePro/easy WDMS                                                                           |
| Power Supply               | DC12V 1.5A                                                                                       |
| Operating Temp             | 0 ℃- 45 ℃                                                                                        |
| Operating Humidity         | 20%-80%                                                                                          |
| Dimension                  | 221.7*159.5*42.9mm (Length*Width*Thickness)                                                      |

## **Dimensions**



# Configuration



# Package List







Back Plate



Screws and Holders



USB Cable



Power Adapter