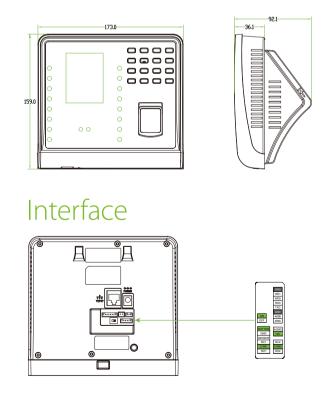

#### **Dimensions**

V1.0 2020.11.07

#### Specifications

| Face Capacity                | 2,000                                                                                                                                                                         |
|------------------------------|-------------------------------------------------------------------------------------------------------------------------------------------------------------------------------|
| Fingerprint Capacity         | 3,000                                                                                                                                                                         |
| Card Capacity                | 3,000                                                                                                                                                                         |
| Record Capacity              | 100,000                                                                                                                                                                       |
| Display                      | 2.8-inch TFT Screen                                                                                                                                                           |
| Communication                | RS232/485, TCP/IP, USB -Host                                                                                                                                                  |
| Standard Functions           | Work Code, SMS, DST, Scheduled-bell, Self-Service Query, Automatic Status Switch ,Photo ID, T9 Input, 9 digit user ID, Built-in Battery, Multiple Verify Mode, External Bell. |
| Interface for Access Control | Lock, Door Sensor, Exit Button, Alarm                                                                                                                                         |
| Wiegand Signal               | Output                                                                                                                                                                        |
| Optional Functions           | External Printer, ID/MF Cards, ADMS                                                                                                                                           |
| Power Supply                 | DC 12V 3A                                                                                                                                                                     |
| Operating Temp.              | 0 °C- 45 °C                                                                                                                                                                   |
| Operating Humidity           | 20%-80%                                                                                                                                                                       |
| Dimension                    | 173.0×159.0×36.1mm (Length×Width×Thickness)                                                                                                                                   |
| Net Weight                   | 490g                                                                                                                                                                          |