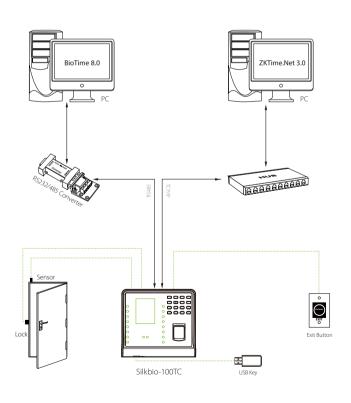

|
| Operating Humidity           | 20%-80%                                                                                                                                                                       |
| Dimension                    | 173.0×159.0×36.1mm (Length×Width×Thickness)                                                                                                                                   |
| Net Weight                   | 490g                                                                                                                                                                          |

### Configuration



#### **Dimensions**





V1.0 2020.11.07